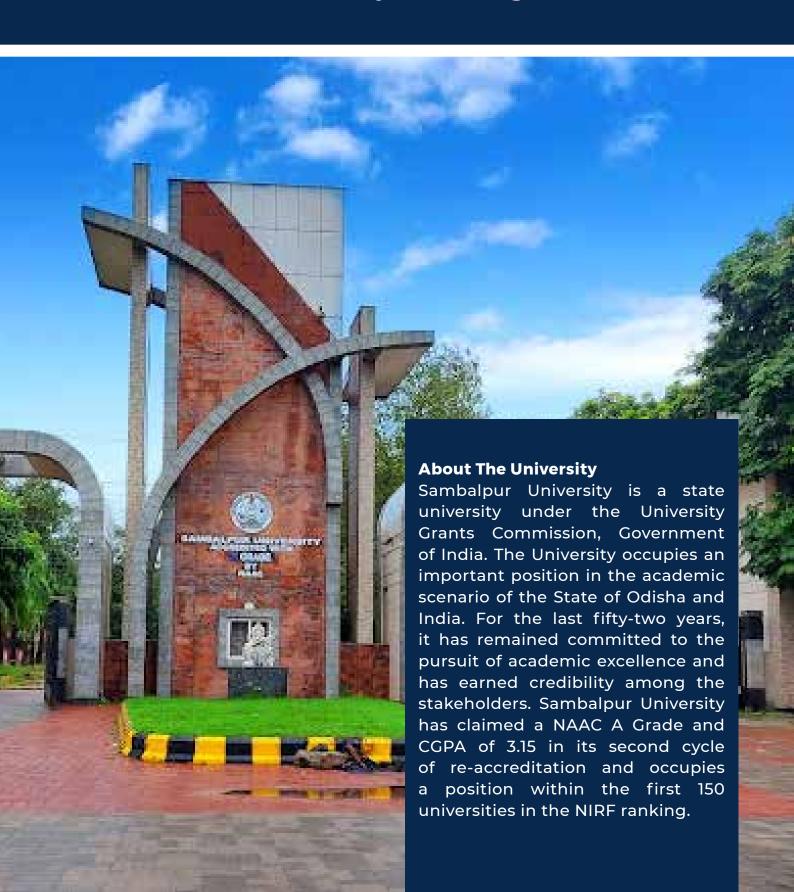

EAR** 

**ELIGIBILITY:**Students with any Undergraduate Degree from

UGC recognised institutions

**COURSE FEE:** ₹. 3,000/- (Per Semester) **MEDIUM OF INSTRUCTION:** English

### **Fee Structure:**

| Mean            | First    | year    | Second year |         |  |
|-----------------|----------|---------|-------------|---------|--|
| МСОМ            | Sem-1    | Sem-2   | Sem-3       | Sem-4   |  |
| Examination Fee | ₹ 500    | ₹ 500   | ₹ 500       | ₹ 500   |  |
| Program Fee     | ₹ 3,000  | ₹ 3,000 | ₹ 3,000     | ₹ 3,000 |  |
| Annual Fees     | ₹ 31,000 |         | ₹ 31,000    |         |  |
| Total Fees      | ₹ 14,000 |         |             |         |  |



### Why Choose Sambalpur University?

- Expert Faculty
- Industry-Relevant Curriculum
- Cost-effective Quality Learning





#### For More Information:

Sambalpur University, Jyoti Vihar, Burla, Sambalpur, Odisha- 768019

Email: admission@suvonline.in Contact No.: 08047095313